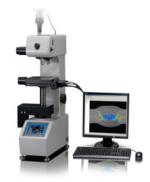

## EQUIPMENT

MICROSCOPE 3D imaging resolution depth of 2mm Full sample image stitching capabilities