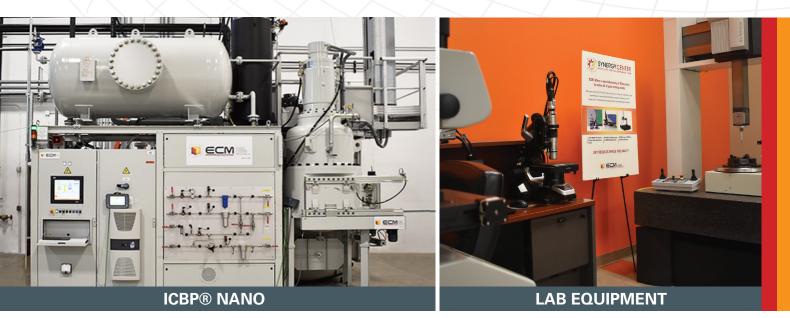

# SYNERGY CENTER

## ECM USA DEVELOPMENT LAB FOR METALLURGICAL & DISTORTION ANALYSIS

ECM offers a new laboratory in Wisconsin to solve all of your testing needs. Bring your parts to ECM USA to test various Low Pressure Vacuum Carburizing, gas/oil quenching and loading scenarious. Receive on-site analysis of dimensional measurements and metallurgical results.

## EQUIPMENT

MICROSCOPE 3D imaging resolution depth of 2mm Full sample image stitching capabilities

### $\subset MM$

0.7 Micron Accuracy Rotary symmetric and irregular parts measuring

### HARDNESS TESTER

Full sample hardness contour measurement Case depth resolution up to .05mm