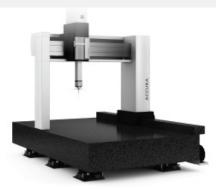

### $\subset MM$

0.7 Micron Accuracy Rotary symmetric and irregular parts measuring