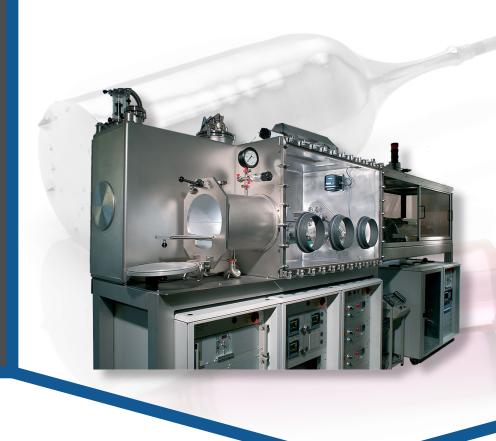

# LPE

LIQUID PHASE EPITAXY

The **Cyberstar Liquid Phase Epitaxy** Furnace from **ECM Lab Solutions** is a liquid phase epitaxy installation for II-VI crystals. It is mainly used for the deposition of device quality Cadmium Telluride, other II-VI binary and ternary compounds, or other III-V compounds. The process involves the popular graphite boat slider technique. The furnace is optimized for high stability, low thermal inertia, and is able to homogeneously heat up the large graphite boat necessary for handling a 40 x 60 mm2 sample.